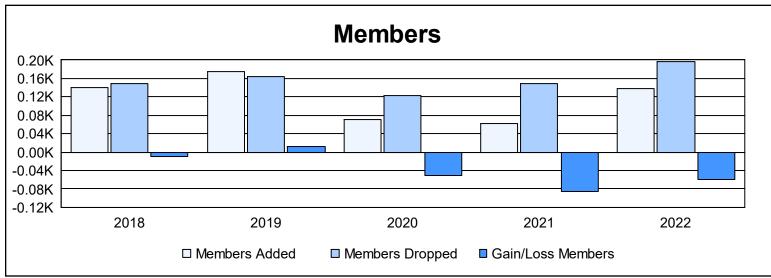

District 14 T

As of June 2022 Cumulative

| Year      | New<br>Clubs | Dropped<br>Clubs | Gain/<br>Loss<br>Clubs | New<br>Members | Charter<br>Members | Reinstate<br>Members | Transfer<br>Members | Total<br>Member<br>Added | Total<br>Members<br>Dropped | Gain/<br>Loss<br>Members |
|-----------|--------------|------------------|------------------------|----------------|--------------------|----------------------|---------------------|--------------------------|-----------------------------|--------------------------|
| 2017-2018 | 0            | 0                | 0                      | 126            | 4                  | 3                    | 7                   | 140                      | 149                         | -9                       |
| 2018-2019 | 3            | 1                | 2                      | 98             | 69                 | 6                    | 1                   | 174                      | 163                         | 11                       |
| 2019-2020 | 0            | 0                | 0                      | 57             | 6                  | 4                    | 4                   | 71                       | 122                         | -51                      |
| 2020-2021 | 0            | 2                | -2                     | 53             | 3                  | 6                    | 1                   | 63                       | 148                         | -85                      |
| 2021-2022 | 0            | 4                | -4                     | 124            | 4                  | 5                    | 5                   | 138                      | 197                         | -59                      |
| Average   | 1            | 1                | -1                     | 92             | 17                 | 5                    | 4                   | 117                      | 156                         | -39                      |