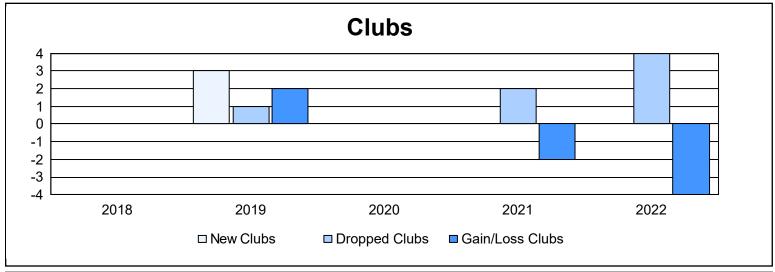

District 14 T

As of June 2022 Cumulative

| Year      | New<br>Clubs | Dropped<br>Clubs | Gain/<br>Loss<br>Clubs | New<br>Members | Charter<br>Members | Reinstate<br>Members | Transfer<br>Members | Total<br>Member<br>Added | Total<br>Members<br>Dropped | Gain/<br>Loss<br>Members |
|-----------|--------------|------------------|------------------------|----------------|--------------------|----------------------|---------------------|--------------------------|-----------------------------|--------------------------|
| 2017-2018 | 0            | 0                | 0                      | 126            | 4                  | 3                    | 7                   | 140                      | 149                         | -9                       |
| 2018-2019 | 3            | 1                | 2                      | 98             | 69                 | 6                    | 1                   | 174                      | 163                         | 11                       |
| 2019-2020 | 0            | 0                | 0                      | 57             | 6                  | 4                    | 4                   | 71                       | 122                         | -51                      |
| 2020-2021 | 0            | 2                | -2                     | 53             | 3                  | 6                    | 1                   | 63                       | 148                         | -85                      |
| 2021-2022 | 0            | 4                | -4                     | 124            | 4                  | 5                    | 5                   | 138                      | 197                         | -59                      |
| Average   | 1            | 1                | -1                     | 92             | 17                 | 5                    | 4                   | 117                      | 156                         | -39                      |